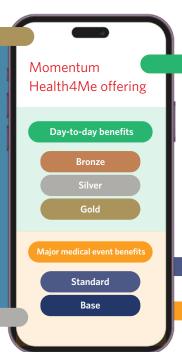

## How does it work?

In line with Momentum's focus on innovation and flexibility, Momentum Health4Me follows a building block approach. You can choose the combination of benefits most suitable to your needs and available budget.

#### 3. How does it work

| Health4Me Day-to-day benefits        |                                                                                                                                                                                                                                                                                                                                                                                                  |                                                                                                                                                                                                                                                                                                                                                                                                                                                                                                                                                                                                                                                                                                                                                                                                                                                                                                                       |          |          |          |  |  |
|--------------------------------------|--------------------------------------------------------------------------------------------------------------------------------------------------------------------------------------------------------------------------------------------------------------------------------------------------------------------------------------------------------------------------------------------------|-----------------------------------------------------------------------------------------------------------------------------------------------------------------------------------------------------------------------------------------------------------------------------------------------------------------------------------------------------------------------------------------------------------------------------------------------------------------------------------------------------------------------------------------------------------------------------------------------------------------------------------------------------------------------------------------------------------------------------------------------------------------------------------------------------------------------------------------------------------------------------------------------------------------------|----------|----------|----------|--|--|
| Benefits                             |                                                                                                                                                                                                                                                                                                                                                                                                  |                                                                                                                                                                                                                                                                                                                                                                                                                                                                                                                                                                                                                                                                                                                                                                                                                                                                                                                       | Bronze   | Silver   | Gold     |  |  |
| GP benefit                           |                                                                                                                                                                                                                                                                                                                                                                                                  | Unlimited GP visits at a Network GP per member per year                                                                                                                                                                                                                                                                                                                                                                                                                                                                                                                                                                                                                                                                                                                                                                                                                                                               | <b>✓</b> | <b>✓</b> | <b>✓</b> |  |  |
| GP in room procedures                |                                                                                                                                                                                                                                                                                                                                                                                                  | Minor medical procedures performed as part of a Network GP consult in rooms, such as stitching of wounds and nebulisation                                                                                                                                                                                                                                                                                                                                                                                                                                                                                                                                                                                                                                                                                                                                                                                             | <b>✓</b> | <b>✓</b> | <b>✓</b> |  |  |
| Hello<br>Doctor                      | doctor                                                                                                                                                                                                                                                                                                                                                                                           | Unlimited GP consultations with a Hello Doctor GP  Hello Doctor consultations can either be via chat, phone call or video (virtual) call  Hello Doctor consultations include referral for pathology, according to the applicable Health4Me pathology list  Hello Doctor consultations include referral for radiology, according to the applicable Health4Me radiology list                                                                                                                                                                                                                                                                                                                                                                                                                                                                                                                                            |          | ✓ ·      | <b>✓</b> |  |  |
| Hello Doctor scripting               | doctor                                                                                                                                                                                                                                                                                                                                                                                           | Hello Doctor consultations include unlimited scripting of Schedule 1 to Schedule 4, formulary-based medication, in accordance with the Network prescribed acute medication formulary. Rules and protocols are applied                                                                                                                                                                                                                                                                                                                                                                                                                                                                                                                                                                                                                                                                                                 |          | <b>✓</b> | <b>✓</b> |  |  |
| Specialist<br>benefit                | A maximum of 2 visits, limited to R1 290 per visit and up to R2 580 per member/family per year  Members may consult any specialist, subject to a Network GP referral and pre-authorisation  The specialist may refer the member for pathology and radiology according to the applicable Health4Me pathology and radiology lists  Shortfalls will be payable by the member  Waiting periods apply |                                                                                                                                                                                                                                                                                                                                                                                                                                                                                                                                                                                                                                                                                                                                                                                                                                                                                                                       | ×        | ×        | <b>✓</b> |  |  |
| Acute medication                     | $\theta^o$                                                                                                                                                                                                                                                                                                                                                                                       | Provided in accordance with the Network prescribed acute medication formulary. Rules and protocols are applied                                                                                                                                                                                                                                                                                                                                                                                                                                                                                                                                                                                                                                                                                                                                                                                                        | <b>✓</b> | <b>✓</b> | <b>✓</b> |  |  |
| Chronic<br>benefit and<br>medication |                                                                                                                                                                                                                                                                                                                                                                                                  | 27 Chronic conditions are covered as follows:  Addison's Disease, Asthma, Bipolar Mood Disorder, Bronchiectasis, Cardiac Dysrhythmias, Cardiac Failure, Cardiomyopathy, Chronic Obstructive Pulmonary Disease, Chronic Renal Disease, Coronary Artery Disease, Crohn's Disease, Diabetes Insipidus, Diabetes Mellitus Type 1, Diabetes Mellitus Type 2, Epilepsy, Glaucoma, Haemophilia, HIV, Hyperlipidaemia, Hypertension, Hypothyroidism, Multiple Sclerosis, Parkinson's Disease, Rheumatoid Arthritis, Schizophrenia, Systemic Lupus Erythematosus and Ulcerative Colitis  Chronic medication is provided in accordance with the Network prescribed chronic medication formulary. Rules and protocols are applied  Pathology and radiology related to condition monitoring is provided according to the applicable Health4Me pathology and radiology lists  Pre-authorisation is required  Waiting periods apply | ×        | ×        | ✓ ·      |  |  |
| HIV benefit                          |                                                                                                                                                                                                                                                                                                                                                                                                  | Post-exposure prophylaxis (PEP) medication is provided in accordance with the Network prescribed HIV medication formulary, to prevent HIV infection in the event of accidental exposure to blood or fluids from an infected person, or by any other means  Antiretroviral medication is provided in accordance with the Network prescribed HIV medication formulary. Rules and protocols are applied  Pathology related to condition monitoring is provided according to the applicable Health4Me pathology list Pre-authorisation is required  Waiting periods apply                                                                                                                                                                                                                                                                                                                                                 | ×        | ×        | ✓        |  |  |
| Maternity<br>benefit                 |                                                                                                                                                                                                                                                                                                                                                                                                  | 1 Foetal growth 2D scan per member per pregnancy Antenatal pathology tests linked to a Network GP visit and referred by a Network GP, according to the applicable Health4Me pathology list Antenatal vitamins in accordance with the Network prescribed acute medication formulary. Rules and protocols are applied Pre-authorisation is required                                                                                                                                                                                                                                                                                                                                                                                                                                                                                                                                                                     | <b>✓</b> | <b>✓</b> | <b>✓</b> |  |  |
|                                      |                                                                                                                                                                                                                                                                                                                                                                                                  | 1 Additional foetal growth 2D scan per member per pregnancy Antenatal support (access to current and credible information on all topics related to parenthood) via BabyYumYum Support post-partum from a nurse/midwife at home with bathing, swaddling, latching and feeding Nurse/midwife home visits on day 2 and week 2 after the birth of the baby Pre-authorisation is required                                                                                                                                                                                                                                                                                                                                                                                                                                                                                                                                  | ×        | ×        | <b>✓</b> |  |  |
| Basic<br>pathology                   | (500)                                                                                                                                                                                                                                                                                                                                                                                            | Unlimited cover for pathology, when linked to a Hello Doctor or Network GP visit and referred by a Hello Doctor or Network GP, according to the applicable Health4Me pathology list                                                                                                                                                                                                                                                                                                                                                                                                                                                                                                                                                                                                                                                                                                                                   | <b>✓</b> | <b>✓</b> | <b>✓</b> |  |  |
| Basic<br>radiology                   |                                                                                                                                                                                                                                                                                                                                                                                                  | Unlimited cover for black and white x-rays, when linked to a Hello Doctor or Network GP visit and referred by a Hello Doctor or Network GP, according to the applicable Health4Me radiology list                                                                                                                                                                                                                                                                                                                                                                                                                                                                                                                                                                                                                                                                                                                      | <b>✓</b> | <b>✓</b> | <b>✓</b> |  |  |

## **Health4Me Major medical event benefits**

Major medical event benefits can only be taken in conjunction with Health4Me day-to-day benefits.

Standard Base

Accident and emergency cover

(there are 3 main benefits in accident and emergency cover)