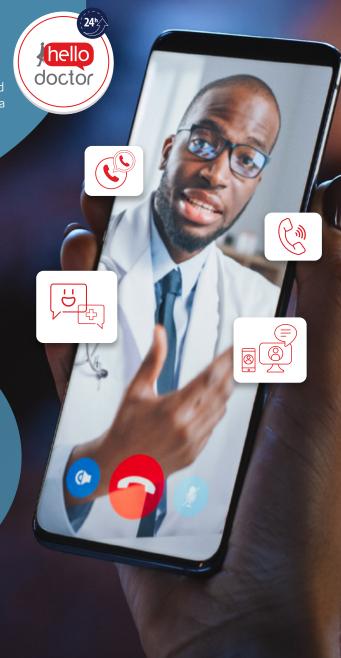

# Members have access to a doctor, 24/7

Members get free access to Hello Doctor, a mobile-phone-based service that gives them 24/7 access to doctors – it's like having a doctor on call in their pocket wherever they go.

Members also have unlimited access to online health information via Hello Doctor.

Hello Doctor consultations are unlimited, and can either be chat, phone call or video call (virtual) consultations, at no cost to the member.

## Hello Doctor scripting

Hello Doctor consultations include unlimited scripting of Schedule 1 to Schedule 4, formulary-based medication where required. The script is sent directly to the member's nearest Dis-Chem, Clicks or MediRite pharmacy of choice for collection of their medication.

Hello Doctor consultations also include referrals for pathology and radiology, according to the applicable Health4Me pathology list or Health4Me radiology list.