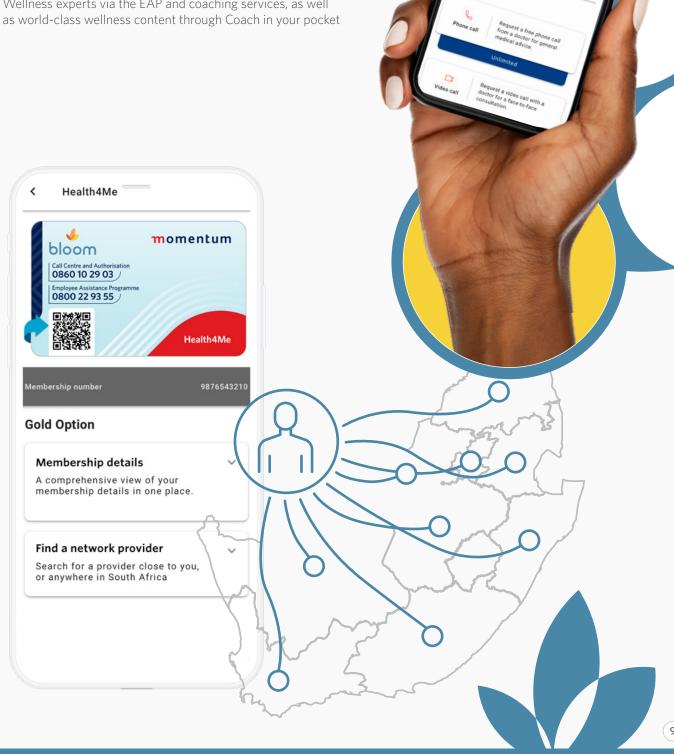

## The **Momentum app** gives Health4Me members access to:

- Their personal member information and healthcare benefit information
- Their Momentum Health4Me digital membership card, which they can show as proof of cover
- A search function to find their nearest healthcare provider
- Hello Doctor consultation services
- Wellness experts via the EAP and coaching services, as well