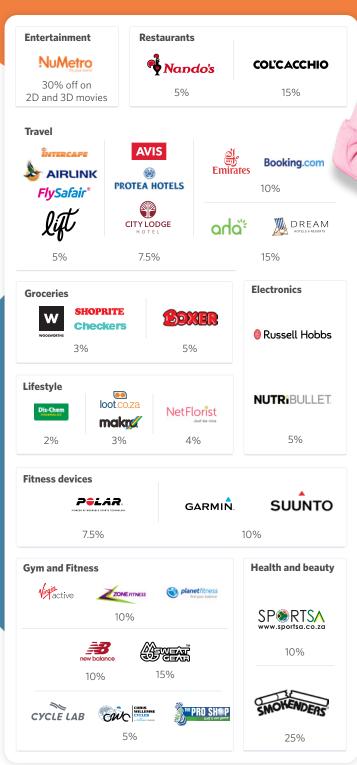

## **Multiply Engage**

Multiply Engage offers great discounts and cashbacks on big

And many more...

Visit multiply.co.za and multiplyonlineshop.co.za for a complete list of partners.

**Employee Assistance** 